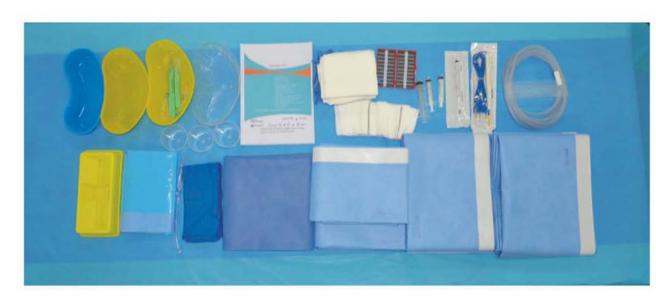

# UNIVERSAL PACK

| Quantity | <b>Product Description</b>             |
|----------|----------------------------------------|
| 1        | NEEDLE 18G (1 1/2" 38mm Pink Blunt)    |
| 2        | NEEDLE HYPO 23G (1 1/4" 32mm Blue)     |
| 2        | SYRINGE L/L 10ML                       |
| 1        | SYRINGE L/L 30ML                       |
| 10       | RAYTEC-GAUZE 10x10cm,8ply              |
| 1        | NEEDLE MAT MAGNET DOUBLE               |
| 1        | SUCTION SPECIAL SOFT TUBING 4M         |
| 5        | OR SPONGE MEDIUM 30x30cm               |
| 3        | GALLIPOT 150ML CLEAR                   |
| 2        | KIDNEY DISH 700ML YELLOW               |
| 1        | KIDNEY DISH 700ML CLEAR                |
| 1        | KIDNEY DISH 1500ML CLEAR               |
| 1        | BLADESAFE                              |
| 1        | DRAPE MAYO COVER X-Large80x150cm       |
| 1        | DRAPE BOTTOM 195x175cm REINFORCED      |
| 1        | DRAPE TOP 270x150cm REINFORCED         |
| 2        | DRAPE SIDE 150x195cm REINFORCED        |
| 1        | DRAPE 200x200cm                        |
| 1        | DRAPE BACK TABLE COVER 152X228CM HD    |
| 1        | HANDCONTROLLED DIATHERMY, COATED BLADE |
| 1        | BLUE HUCK TOWEL 42x66cm                |
| 1        | YANKAUER SUCTION TIP                   |
| 1        | DRAPE BACK TABLE COVER 152X228CM HD    |
|          |                                        |

#### **Universal Pack**

| No.    | REF  | Descrption                         | QT |
|--------|------|------------------------------------|----|
| 1      | 201  | Back Table Cover<br>140x190cm      | 1  |
| 2 102  |      | Mayo Stand Cover<br>75x145cm       | 1  |
| 3      | 402  | Adhesive Side Drape<br>75x90cm     | 2  |
| 4      |      | Adhesive Bottom Drape<br>150x180cm | 1  |
| 5      |      | Adhesive Top Drape<br>150x240cm    | 1  |
| 6      | 902  | Hand Towel 30x40cm                 | 4  |
| 7      | 903. | OP Tape Srtip 10x50cm              | 1  |
| 8 .011 |      | Reinforced Surgical<br>Gown, Lsize | 2  |