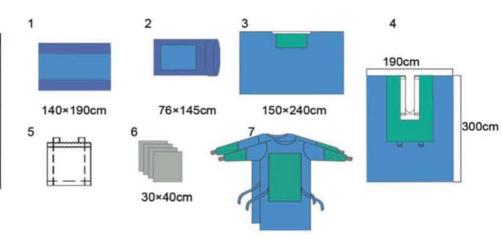

#### **Universal Pack**

| No.    | REF  | Descrption                         | QT |
|--------|------|------------------------------------|----|
| 1      | 201  | Back Table Cover<br>140x190cm      | 1  |
| 2 102  |      | Mayo Stand Cover<br>75x145cm       | 1  |
| 3      | 402  | Adhesive Side Drape<br>75x90cm     | 2  |
| 4      |      | Adhesive Bottom Drape<br>150x180cm | 1  |
| 5      |      | Adhesive Top Drape<br>150x240cm    | 1  |
| 6      | 902  | Hand Towel 30x40cm                 | 4  |
| 7      | 903. | OP Tape Srtip 10x50cm              | 1  |
| 8 .011 |      | Reinforced Surgical<br>Gown, Lsize | 2  |