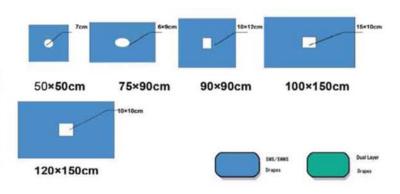

# Fenestrated Drape without Tape

洞巾不贴胶

| REF   | Size      | Fenestration                |
|-------|-----------|-----------------------------|
| 11501 | 50x50cm   | Central Dia.7cm             |
| 11502 | 75x90cm   | Central Oval 6x9cm          |
| 11503 | 90x90cm   | Central Rectangular 10x12cm |
| 11504 | 100x150cm | 10x15cm Hole                |
| 11505 | 120x150cm | Central Square 10x10cm      |

# Fenestrated Drape with Tape

| REF   | Size      | Fenestration                              |
|-------|-----------|-------------------------------------------|
| 1601  | 50x50cm   | Central Dia.7cm, with tape                |
| 1602  | 75x90cm   | Central Oval 6x9cm, with tape             |
| 1603  | 90x90cm   | Central Rectangular 10x12cm, with<br>tape |
| 1604  | 100x150cm | Cntral Square 10x10cm, with tape          |
| 11605 | 120x150cm | Central Rectangular 12x15cm,with<br>tape  |