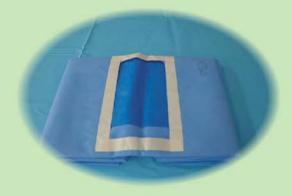

# **GENERAL SURGERY**



General Pack



Universal Pack



Adhesive Drape



Fenestrated Drape



Laparotomy Drape



Fenestrated Drape



# UNIVERSAL PACK

| Quantity | <b>Product Description</b>             |
|----------|----------------------------------------|
| 1        | NEEDLE 18G (1 1/2" 38mm Pink Blunt)    |
| 2        | NEEDLE HYPO 23G (1 1/4" 32mm Blue)     |
| 2        | SYRINGE L/L 10ML                       |
| 1        | SYRINGE L/L 30ML                       |
| 10       | RAYTEC-GAUZE 10x10cm,8ply              |
| 1        | NEEDLE MAT MAGNET DOUBLE               |
| 1        | SUCTION SPECIAL SOFT TUBING 4M         |
| 5        | OR SPONGE MEDIUM 30x30cm               |
| 3        | GALLIPOT 150ML CLEAR                   |
| 2        | KIDNEY DISH 700ML YELLOW               |
| 1        | KIDNEY DISH 700ML CLEAR                |
| 1        | KIDNEY DISH 1500ML CLEAR