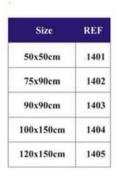

# Fenestrated Drape without Tape

洞巾不贴胶

| REF   | Size      | Fenestration                |
|-------|-----------|-----------------------------|
| 11501 | 50x50cm   | Central Dia.7cm             |
| 11502 | 75x90cm   | Central Oval 6x9cm          |
| 11503 | 90x90cm   | Central Rectangular 10x12cm |
| 11504 | 100x150cm | 10x15cm Hole                |
| 11505 | 120x150cm | Central Square 10x10cm      |

# Fenestrated Drape with Tape

| REF   | Size      | Fenestration                              |
|-------|-----------|-------------------------------------------|
| 1601  | 50x50cm   | Central Dia.7cm, with tape                |
| 1602  | 75x90cm   | Central Oval 6x9cm, with tape             |
| 1603  | 90x90cm   | Central Rectangular 10x12cm, with<br>tape |
| 1604  | 100x150cm | Cntral Square 10x10cm, with tape          |
| 11605 | 120x150cm | Central Rectangular 12x15cm,with<br>tape  |