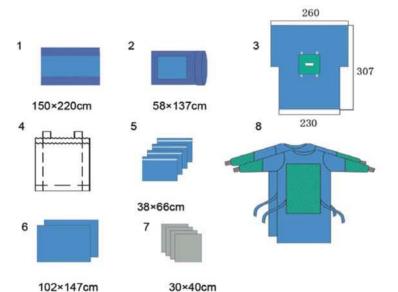

#### Laparotomy Pack

| No. | REF  | Descrption                                                                                                                                                                           | QTY |
|-----|------|--------------------------------------------------------------------------------------------------------------------------------------------------------------------------------------|-----|
| 1   | 201  | Back Table Cover 140x190cm                                                                                                                                                           | 1   |
| 2   | 102  | Mayo Stand Cover78x145cm                                                                                                                                                             | 1   |
| 3   | 1301 | Laparascopy Drape,195x250x300cm,reinf orcement 100x75cm,with 25x30cm fenestration,5cm adhesive around,Perineal fenestration 20x10cm,with 2.5cm tape,with flap over both fenestration | 1   |
| 4   |      | Utility Drape with Adhesive<br>38x66cm                                                                                                                                               | 4   |
| 5   |      | 1/2 Drape 102x147cm                                                                                                                                                                  | 2   |
| 6   | 301  | Suture Bag                                                                                                                                                                           | 1   |
| 7   | 201  | Hand Towel30x40cm                                                                                                                                                                    | 4   |
| 8   | .011 | Reinforced Surgical Gown,L                                                                                                                                                           | 2   |