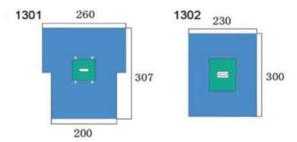

#### **Laparotomy Drape**

| REF  | Size(cm)    | Description                                                                                                    |  |  |
|------|-------------|----------------------------------------------------------------------------------------------------------------|--|--|
| 1301 | 307x260x200 | With armboard,Fabric<br>reinforcement75x75cm,with<br>10x30cm Fenestration,2.5cm<br>adhesive around,tube hoders |  |  |
| 1302 | 300x230     | Fabric reinforcement<br>75x80cm,with 12x25cm<br>Fenestration,2.5cm adhesive<br>around                          |  |  |