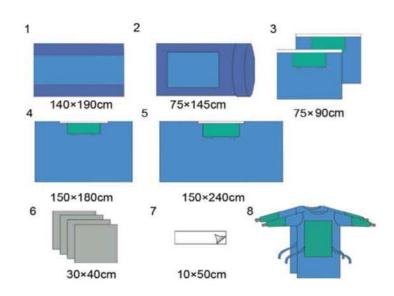

#### **Universal Pack**

| No.    | REF  | Descrption                         | QT |
|--------|------|------------------------------------|----|
| 1      | 201  | Back Table Cover<br>140x190cm      | 1  |
| 2 102  |      | Mayo Stand Cover<br>75x145cm       | 1  |
| 3      | 402  | Adhesive Side Drape<br>75x90cm     | 2  |
| 4      |      | Adhesive Bottom Drape<br>150x180cm | 1  |
| 5      |      | Adhesive Top Drape<br>150x240cm    | 1  |
| 6      | 902  | Hand Towel 30x40cm                 | 4  |
| 7      | 903. | OP Tape Srtip 10x50cm              | 1  |
| 8 .011 |      | Reinforced Surgical<br>Gown, Lsize | 2  |