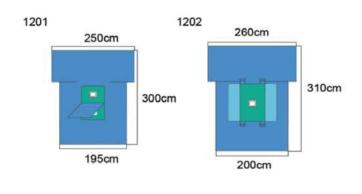

#### Laparoscopy Drape

| REF  | Size(cm)      |                                                                                                                                                                                  |
|------|---------------|----------------------------------------------------------------------------------------------------------------------------------------------------------------------------------|
| 1201 | 195x250x300cm | T shape, Absorbent reinforcement area 100x75cm, with 25x30cm fenestration, 5cm adhesive around, Perineal fenestration 20x10cm, with 2.5cm tape, with flap over both fenestration |
| 1202 | 200x260x310   | T shape, Absorbent<br>reinforcement area<br>100x75cm, with 25x30cm<br>adhesive fenestration, 2<br>instrument pouch, 4 Velcro<br>tube holders                                     |