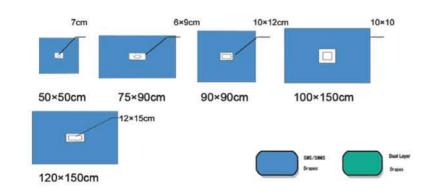

# Fenestrated Drape without Tape

洞巾不贴胶

| REF   | Size      | Fenestration                |
|-------|-----------|-----------------------------|
| 11501 | 50x50cm   | Central Dia.7cm             |
| 11502 | 75x90cm   | Central Oval 6x9cm          |
| 11503 | 90x90cm   | Central Rectangular 10x12cm |
| 11504 | 100x150cm | 10x15cm Hole                |
| 11505 | 120x150cm | Central Square 10x10cm      |

# Fenestrated Drape with Tape

| REF   | Size      | Fenestration                              |
|-------|-----------|-------------------------------------------|
| 1601  | 50x50cm   | Central Dia.7cm, with tape                |
| 1602  | 75x90cm   | Central Oval 6x9cm, with tape             |
| 1603  | 90x90cm   | Central Rectangular 10x12cm, with<br>tape |
| 1604  | 100x150cm | Cntral Square 10x10cm, with tape          |
| 11605 | 120x150cm | Central Rectangular 12x15cm,with<br>tape  |