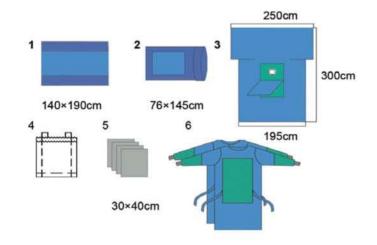

#### **Universal Pack**

| No.    | REF  | Descrption                         | QT |
|--------|------|------------------------------------|----|
| 1      | 201  | Back Table Cover<br>140x190cm      | 1  |
| 2 102  |      | Mayo Stand Cover<br>75x145cm       | 1  |
| 3      | 402  | Adhesive Side Drape<br>75x90cm     | 2  |
| 4      |      | Adhesive Bottom Drape<br>150x180cm | 1  |
| 5      |      | Adhesive Top Drape<br>150x240cm    | 1  |
| 6      | 902  | Hand Towel 30x40cm                 | 4  |
| 7      | 903. | OP Tape Srtip 10x50cm              | 1  |
| 8 .011 |      | Reinforced Surgical<br>Gown, Lsize | 2  |