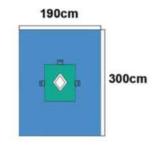

# Thyroid(Struma)Drape

| REF  | Size(cm) | Description                                                                                             |
|------|----------|---------------------------------------------------------------------------------------------------------|
| 1701 | 190x300  | Absorbent area 50x40cm, with<br>Diamound fenestration<br>12x12cm,2.5cm adhesive<br>around,3tube holders |